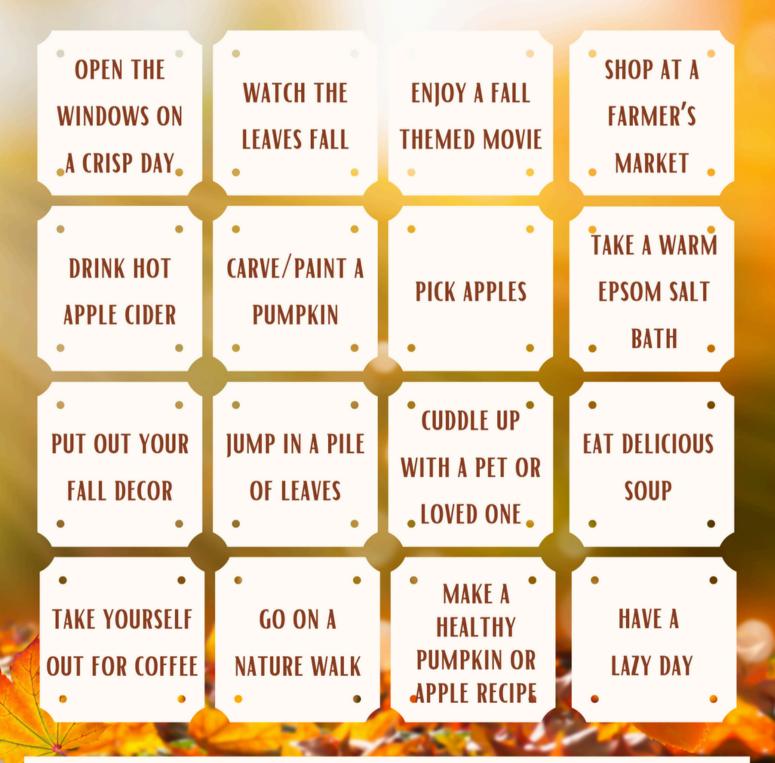

allenge - Page 2
- <u>Crossword Puzzle</u> 25 Wellness Points: Page 9 or online! Complete the puzzle, click print then save as PDF or screenshot to submit online.
- <u>Wellness Book Bingo</u> 100 Wellness Points: Throughout the 2024/2025 school year, read books on the board to complete a bingo! - Page 8
- Employee Wellness Fair 100 Wellness Points: See page 7 for all the info!
- Open Way Yoga Online Class Library
- SCS Wellness Facebook Group: Click to join!

<u>Submit your October wellness activities</u> by Tuesday, November 5th to be entered to win a SCS Stanley Cup! You can earn up to 3 entries each month by completing the Take Ten Session, Wellness Challenge and Crossword Puzzle.

All wellness activities can be found on the SCS Wellness <u>website</u>

# 'That Fall Feeling' Challenge



Name:

# MASTER MOUNTAIN CLIMBERS

- 1. Get into a plank position and distribute your weight evenly from your hands to your toes.
- Check your form-your hands should be about shoulderwidth apart, back flat, abs engaged, and head in alignment.
- 3. Pull your right knee into your chest as far as you can.
- 4. Switch legs, pulling one knee out and bringing the other knee in.
- 5. Keep your hips down and run your knees in and out as far and as fast as you can. Alternate inhaling and exhaling with each leg change.



BENEFITS: BUILDS CARDIO ENDURANCE, CORE STRENGTH AND AGILITY, WORKS SEVERAL MUSCLE GROUPS AT ONCE, IMPROVES HEART HEALTH AND BURNS CALORIES



# Apple cidet

RICH IN ANTIOXIDANTS
SUPPORTS A HEALTHY HEART
PROMOTES A HEALTHY GUT
DRINK HOT OR ICED

While apple cider is 100 percent j